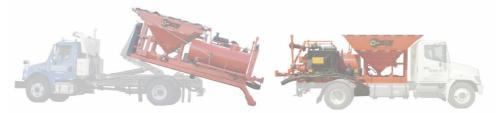

## Cimline™ P3™ Truck Mount Two Man Patchers

Same features as the trailer patcher but with truck-mounted convenience.

**DURAPATCHER** TECHNOLOGY

- P3 unit mounts to existing vehicle platform
- SHRP endorsed DuraPatcher P2 technology
- 250 gallon emulsion tanks standard
- Capable 6 yard aggregate capacity
- No moving augers for rock flow
- Removable clean-out tank

Model P3 Part# 301531 P3 Skid Mount Patcher with T4 Final Diesel Engine \$131,442.00

Freight on Board/Shipping and Handling included for North Carolina Procurement Purchasing only Shipping and handling will be handled separate for all other states based on distance and exact cost.