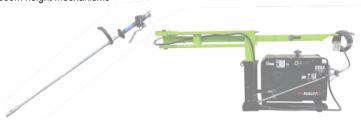

## Cimline™ X-2 Compressor

## The perfect partner in crack sealing and pothole patching operations.

- Over the cab design keeps the operator safely forward and in the driver's line of sight
- Produces 125 psi at the end of the wand ensuring a high performing cleaning tool
- Easy to use quick release folding design with pivot and adjustable boom height mechanisms
- Forklift installation has you up and running in minutes