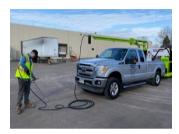

## Cimline™ X-2 Compressor

## The perfect partner in crack sealing and pothole patching operations.

- Over the cab design keeps the operator safely forward and in the driver's line of sight
- Produces 125 psi at the end of the wand ensuring a high performing cleaning tool
- Easy to use quick release folding design with pivot and adjustable boom height mechanisms
- Forklift installation has you up and running in minutes